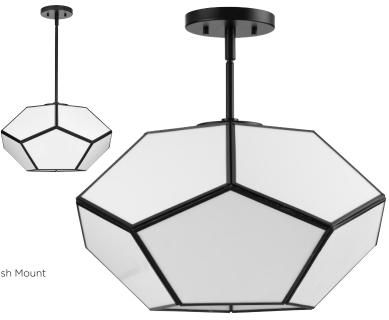

## P350261-31M Latham

Latham Collection 18 in. Three-Light Matte Black Contemporary Flush Mount

Category: Close-to-Ceiling Finish: Matte Black (Painted) Construction: Steel Housing

Glass/Shade: White Art Glass Glass Banded Panels

Width: 18 in Depth: 14-7/8 in Height: 11 in

Overall Ht. W/Stem And Swivel: 61-1/2 in

White Art Glass Glass Banded Panels

|                                                            | write Art Glass Glass Barraca Faricis |                                            |                            |
|------------------------------------------------------------|---------------------------------------|--------------------------------------------|----------------------------|
| MOUNTING                                                   | ELECTRICAL                            | LAMPING                                    | ADDITIONAL INFORMATION     |
| Fixture can be installed as a pendant or semi-flushmount   | 5 feet of wire supplied               | (3) Candelabra Base (E12) Socket           | cULus Damp Location Listed |
| using using included hardware                              | 120 VAC                               | Lamp Type<br>Incandescent: 60-watt MAX per | 1-year Limited Warranty    |
| Mounting plate for outlet box included                     |                                       | socket<br>LED: 12.5-watt MAX per socket    |                            |
| Four 12" lengths of stem included                          |                                       | Dimmable to 10% brightness (See            |                            |
| Canopy covers a standard 4" recessed outlet box: 5.12" W., |                                       | Dimming Notes)                             |                            |
| 0.75" ht., 5.12" depth                                     |                                       |                                            |                            |